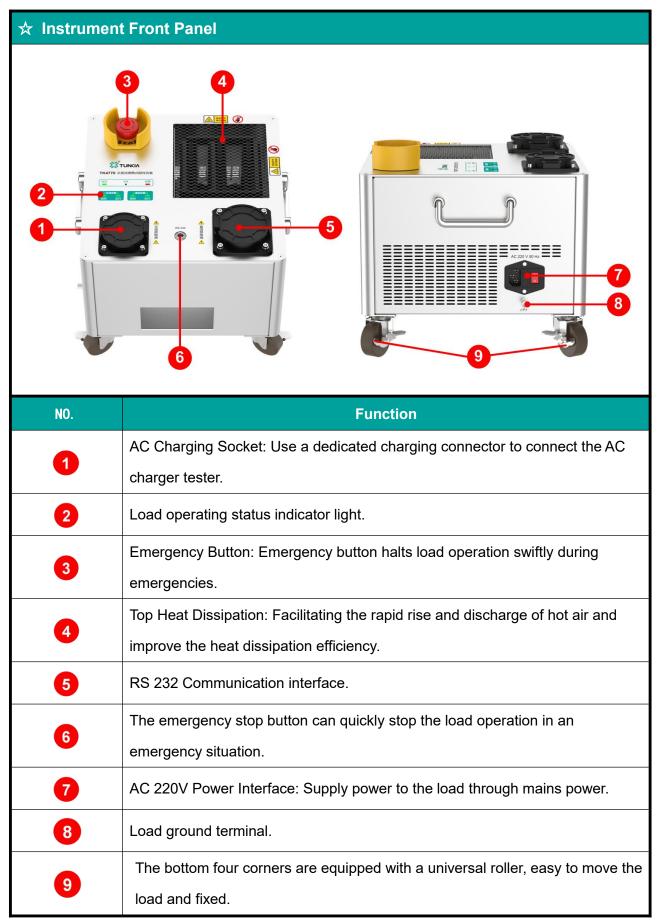

stive load.
- The panel is equipped with 1 standard AC and 1 DC charging socket.
- Can be used with a EV charger tester to achieve on-site testing of the EV charging station.
- Rated power is available in AC and DC 5 kW, AC and DC 10 kW optional.

#### 2. Specification

| Model            | TK4730-5 kW           | TK4730-10 kW           |
|------------------|-----------------------|------------------------|
| Working Voltage  | DC: 0~750 V           | DC: 0~750 V            |
| Range            | AC: 0~264 V           | AC: 0~264 V            |
| Rated Power      | AC 5 kW (three-phase) | AC 10 kW (three-phase) |
| (@DC 750V/500V)  | DC 5 kW               | DC 10 kW               |
| Heat Dissipation | Air cooling           | Air cooling            |



1



#### 3. Instrument Appearance





## 4. General Specifications

| Power Supply  | The charging gun head takes power;                         |  |
|---------------|------------------------------------------------------------|--|
|               | AC ( 220 ± 22 ) V, ( 50 ± 2 ) Hz                           |  |
| Temperature   | Working temperature: -25°C~55°C;                           |  |
| Performance   | Storage temperature: -30°C~70°C                            |  |
| Humidity      | Working humidity: < 80% @ 30°C, < 70% @ 40°C, < 40% @ 50°C |  |
| Performance   | Storage humidity: < 80% R·H, non-condensing                |  |
| Altitude      | < 3000 m                                                   |  |
| Communication | RS232、CAN-BUS                                              |  |
| Interface     |