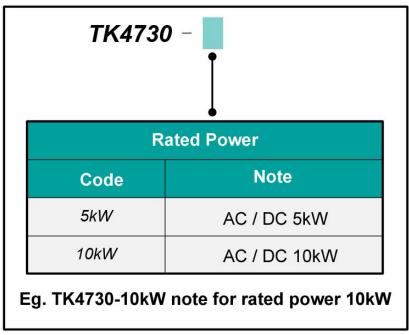

|  |
| Humidity      | Working humidity: < 80% @ 30°C, < 70% @ 40°C, < 40% @ 50°C |  |
| Performance   | Storage humidity: < 80% R·H, non-condensing                |  |
| Altitude      | < 3000 m                                                   |  |
| Communication | RS232、CAN-BUS                                              |  |
| Interface     |                                                            |  |
| Weight        | TK4730-1: 15 kg                                            |  |
|               | TK4730-2: 18 kg                                            |  |
| Size          | TK4730-1: 330 mm (W) × 325 (L) × 300 (H)                   |  |
|               | TK4730-2: 470 mm (W) × 370 (L) × 290 (H)                   |  |

## 5. Ordering Information